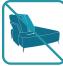

#### Measures

Width: -cm
Heigth: 89cm
Depth: 100cm
Seat heigth: 42cm
Arm heigth: 74cm
Back heigth: 54cm
Depth open: -cm

### **Technical information**

Frame: Frame of pine wood and MDF

Sueat suspension: N.E.A

Back suspension: Webbing 80mm

Seat firmness: Medium Foam (white)

Seat foam: Fibre + Polyurethane 35kg

Back cushions: Fibersilk 100% Loose cushions: Fibersilk 100%