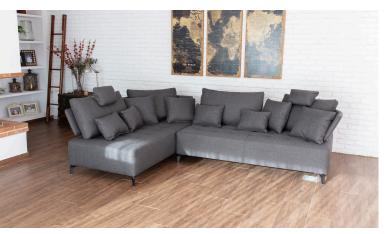

# **PANKY**

#### Measures

Width: -cm
Heigth: 89cm
Depth: 100cm
Seat heigth: 42cm
Arm heigth: 74cm
Back heigth: 54cm
Depth open: -cm