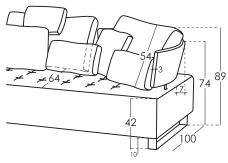

#### Measures

Width: -cm
Heigth: 89cm
Depth: 100cm
Seat heigth: 42cm
Arm heigth: 74cm
Back heigth: 54cm
Depth open: -cm